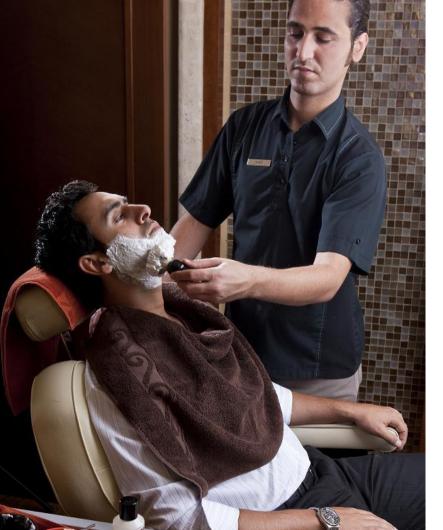

# Hommage Men's Grooming Hommage believe in high performance formulations

and results driven treatments. Their singular passion is for transforming a routine into an experience to be savoured, a distinct personal grooming ritual for men to complement their lifestyle and transcend the everyday. The skincare line has been specifically developed to help stop the inflammation caused by everyday shaving, through their potent combinations of antioxidants and anti-inflammatory ingredients. Hommage's delivery of innovative performance, experience and design in every product and treatment has set the new standard in men's grooming.

#### Royal Shave

#### 45 Mins

Designed for men who require their face to be in top condition before a critical professional or personal endeavor. This treatment focuses on refreshing and recharging the face by thoroughly rejuvenating the skin and promoting tissue regeneration. The process starts with cleansing the face and softening of the hair stubble using white truffle oil. Followed by a 'touch up' shave using the HOMMAGE Monaco razor and brush set. A black silt mask application is applied after the shave to cool the skin and to tone the skin in order to reduce the appearance of pores and fine lines. Acupressure massage is applied while the mask dries, focusing on stress relief points which encourage deep relaxation and a free mind.