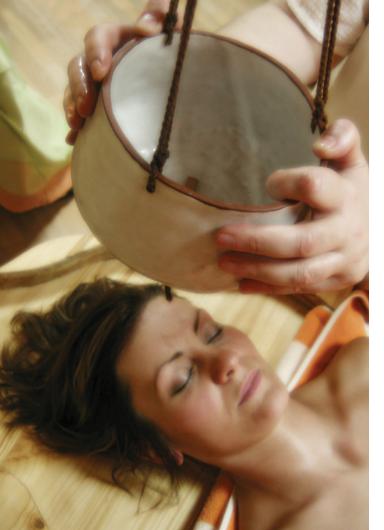

The symbols of the 5 senses play an important role within the SHISEIDO Qi treatments... Each treatment begins with a 'Spa Senses Menu' where you will choose your very own Aroma and Refreshment.

Aroma Breathing follows, allowing the Client to fall into a deep rhythmical state of relaxation.

The Qi treatment concludes with a gradual return to an alert state of mind combining a set of stretching and stimulating movements.