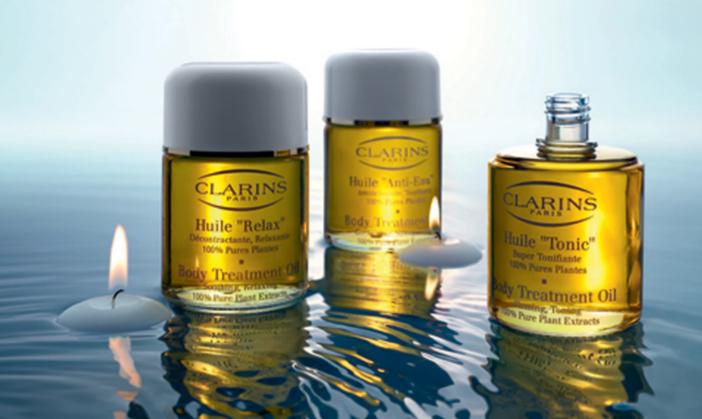

### Clarins Facials The Clarins story began 50 years ago in a Beauty institute

created by Jacques Cortin, Clarins in Paris. A journey into the world of plants, Clarins ongoing quest for plants with the most powerful active ingredients revolves around a single goal: the beauty and well being of a woman. Clarins treatments invite you on a path to beauty from the shores of Europe. Clarins Treatments use botanicals combined with the magic of the most sensitive and intelligent tools, the hand. A place where machines are banished so that a total alchemy between key ingredients, palms and skin is achieved.

### Youthful Lift Facial Treatment with Hops

50 Mins

This treatment is an age-control treatment for younger looking skin. Your skin is immediately firmer, smoother and fine lines are minimized. Facial features are better defined

### Ultra-Hydrating Facial Treatment with Katrafay

50 Mins

This treatment has nourishing and stimulating actions which restore the skin's natural balance and prevent the appearance of lines

### Radiant and Pure Facial Treatment with Tanaka Powder

**5**0 Min

This treatment is a truly matte treatment with skinmatifying, softening and purifying properties. Your skin texture is fresher and cleaner even close up.